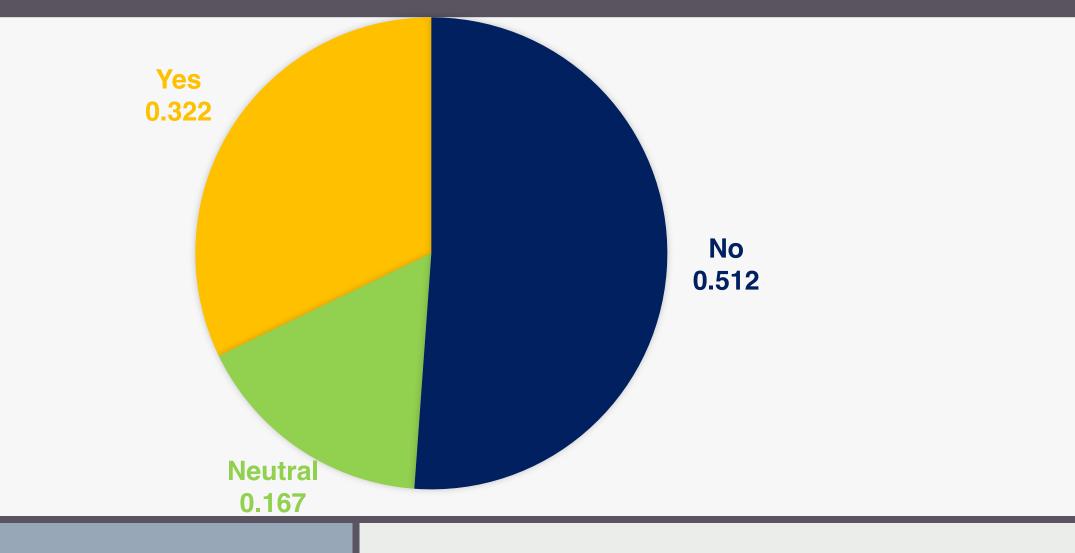

Do you support extending the spring semester beyond Memorial Day to the end of May?

Note: 2 abstentions