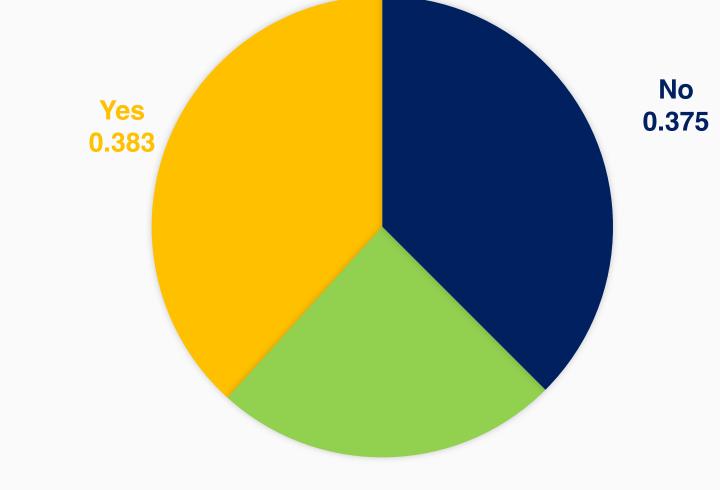

### Neutral Would extending spring semester past the end of May negatively impact your program?

Note: 4 abstentions

Do you support eliminating spring break to accommodate a Winter Intersession beyond four weeks and/or to allow for ending the semester before Memorial Day?