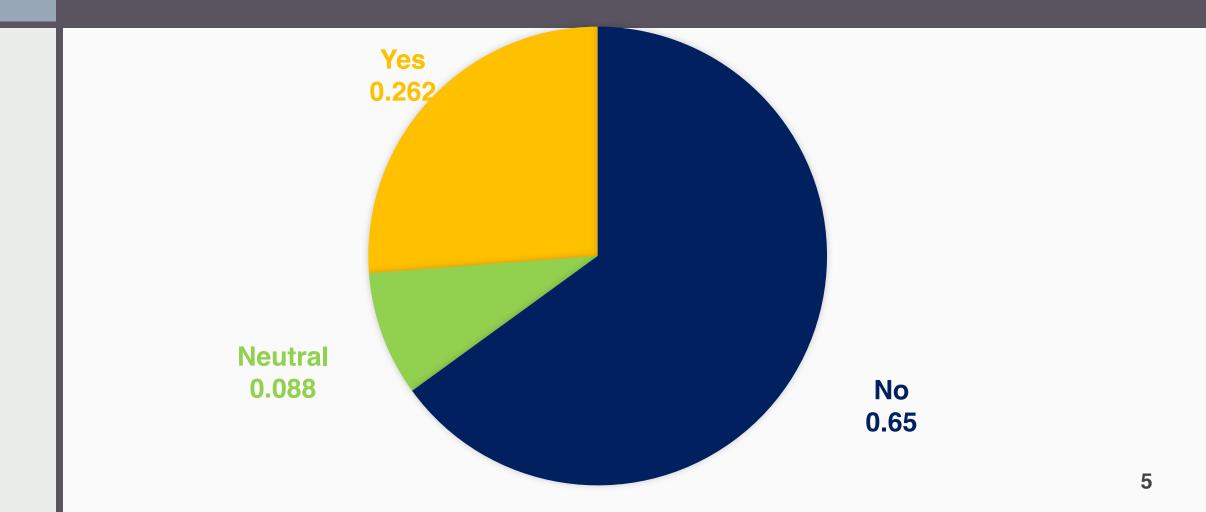

### Neutral Would extending spring semester past the end of May negatively impact your program?

Note: 4 abstentions

Do you support eliminating spring break to accommodate a Winter Intersession beyond four weeks and/or to allow for ending the semester before Memorial Day?