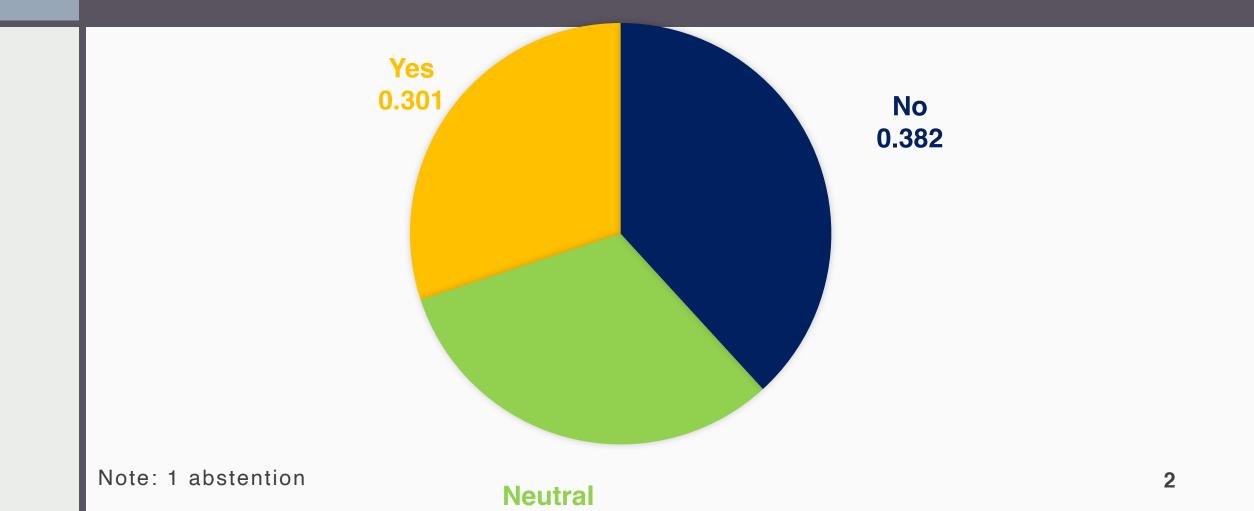

#### **TURNOUT:**

260 of 456 electors voted (57.0%)

Do you support starting Winter Intersession before the District holiday closure at the end of December and then resuming Winter Intersession in early January?